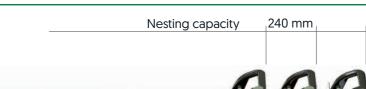

## **COLOURS**

Capacity: 110 lt Width: 500 mm Height: 960 mm Depth: 1.035 mm Nesting capacity: 240 mm Weight: 12,5 kg

Structure RAL 7043 Baby seat RAL 7023 RAL 2008 P 375C

Basket RAL 7023 RAL 2008

P 375C

Handle RAL 7043