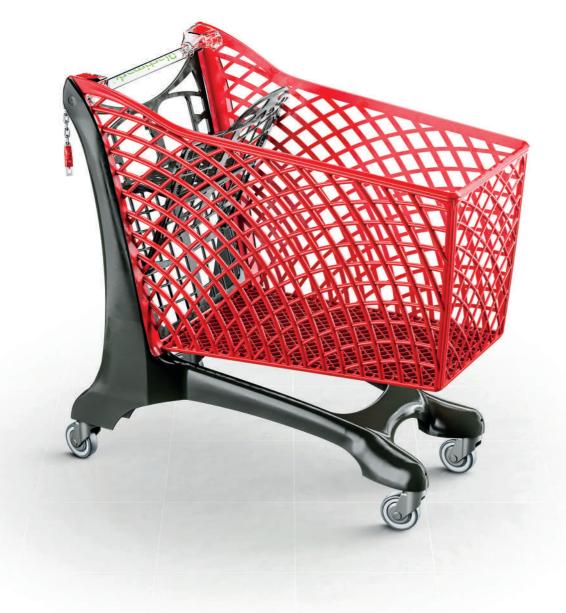

# **DUKA** 210 lt

Light, when compared to performance, DUKA is spacious, ergonomic, durable, very colourful and ecological. The elegant line and the large capacity makes this maxi-shopping trolley the ideal solution for hypermarkets.