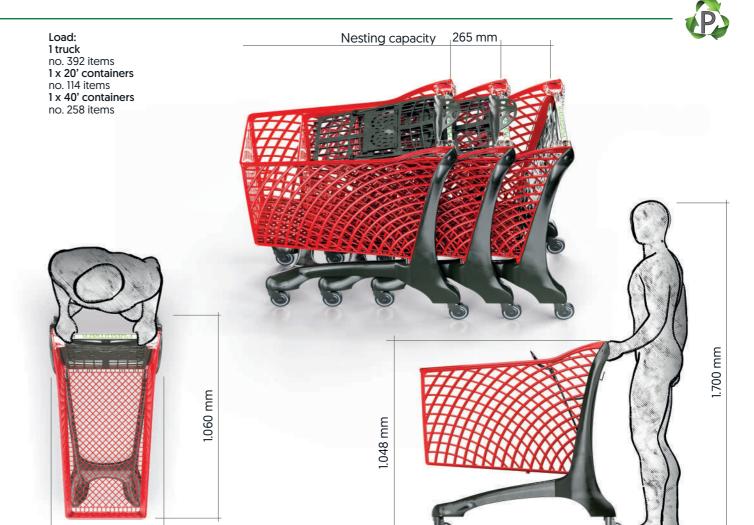

### **CHARACTERISTICS**

595 mm

# **COLOURS**

Capacity: 210 lt Width: 595 mm Height: 1.048 mm Depth: 1.060 mm Nesting capacity: 265 mm Weight: 17 kg

Structure RAL 7043 Baby seat RAL 7023 RAL 7043

RAL 7023 P 375C RAL 3020 RAL 5015

Basket