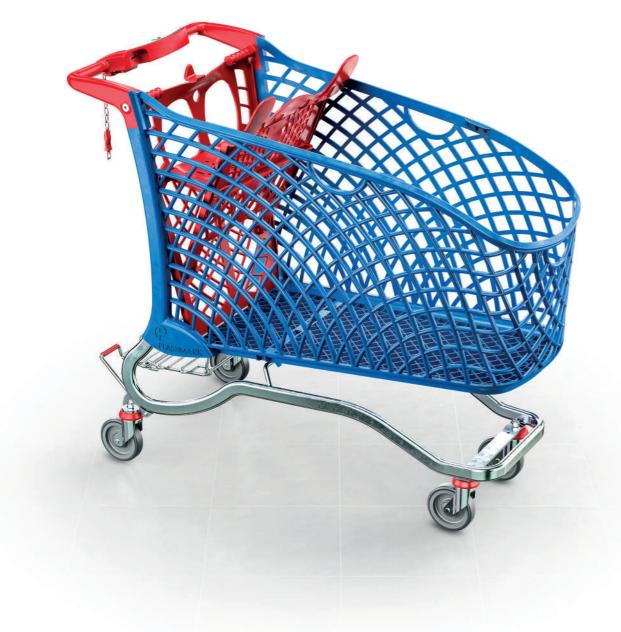

# HYBRID IPER 240 lt

With an uncompromising loading capacity, HYPER HYBRID bestows on the sales a modern and captivating image focused on customer needs.

Shopping trolley with metal structure recommended for hypermarkets.

Metal structure with high zinc thickness electrogalvanising and sealing treatment in accordance with the UNI EN 1929-1 standard.