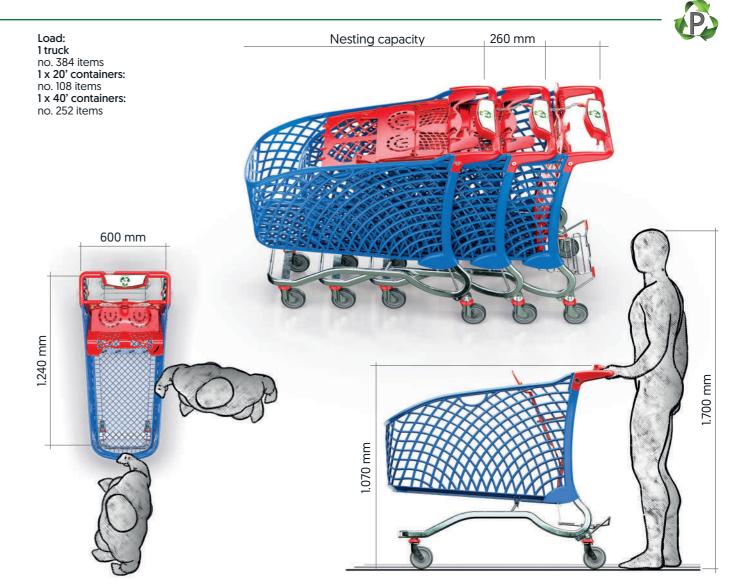

### Capacity: 240 lt (theoretical volume) Width: 600 mm Height: 1.070 mm Depth: 1.240 mm Nesting capacity: 260 mm Weight: 22,5 kg

**ACCESSORIES** 

Structure Standard Anti-theft system