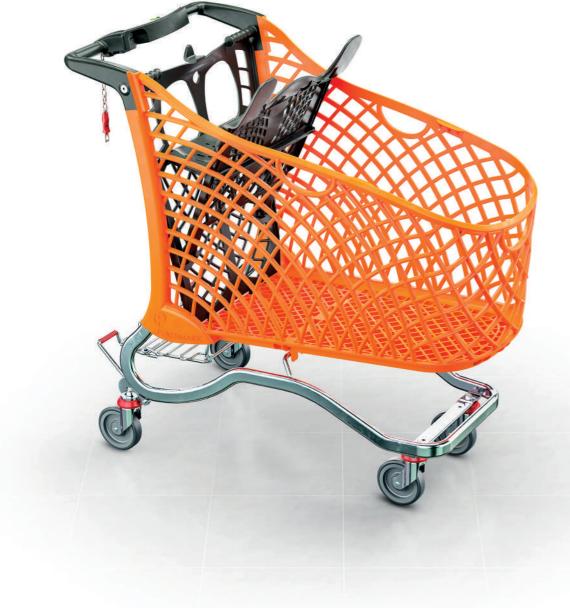

# **HYBRID SUPER** 180 lt

Conceived for medium-sized sales areas, SUPER HYBRID optimises performance and endurance. Thanks to its extraordinary manageability and noiselessness, it transmits to the consumer better ease of use. Shopping trolley with metal structure recommended for supermarkets.

Metal structure with high zinc thickness electrogalvanising and sealing treatment in accordance with the UNI EN 1929-1 standard.