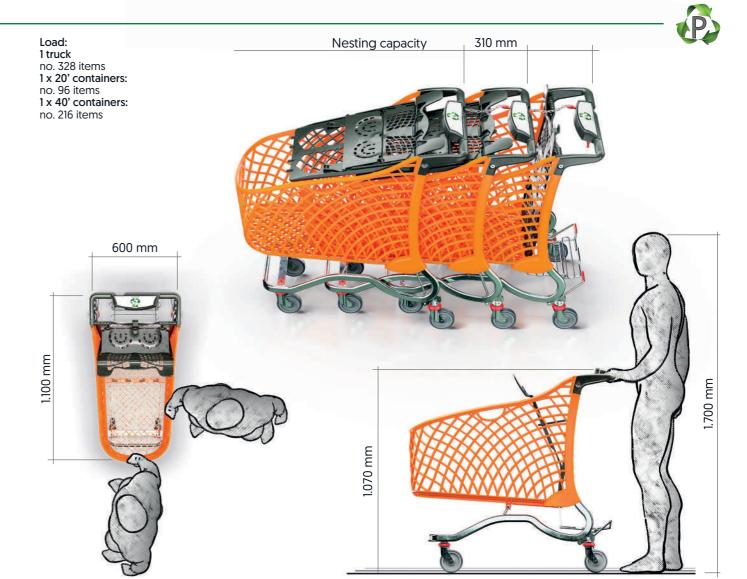

## Capacity: 180 lt (theoretical volume) Width: 600 mm Height: 1.070 mm Depth: 1.100 mm Nesting capacity: 310 mm Weight: 21,5 kg

Structure Standard Anti-theft system