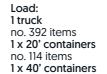

## **COLOURS**

Capacity: 90 lt Width: 595 mm Height: 1.048 mm Depth: 1.050 mm

Nesting capacity: 265 mm Weight: 14 kg

Structure RAL 7043 RAL 5002 RAL 3020

Back wall RAL 7043

RAL 7023

Basket RAL 7043 RAL 7023