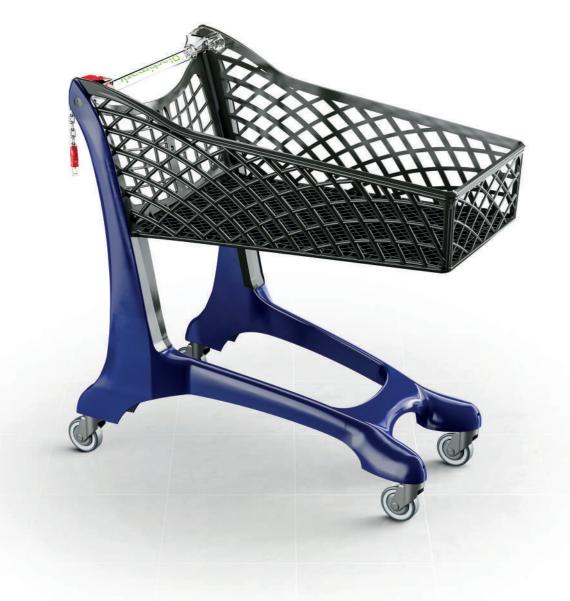

This solution allows the trolley to be emptied more easily avoiding uncomfortable postures, and makes the trolley lighter, so that it is easier to handle and more practical.

KEITA is recommended for handling goods inside, garden centres or DIY stores. It is especially suitable for use by elderly and disabled persons.

## **COLOURS**

Capacity: 90 lt Width: 595 mm Height: 1.048 mm Depth: 1.050 mm

Nesting capacity: 265 mm Weight: 14 kg

Structure RAL 7043 RAL 5002 RAL 3020

Back wall RAL 7043

RAL 7023

Basket RAL 7043 RAL 7023