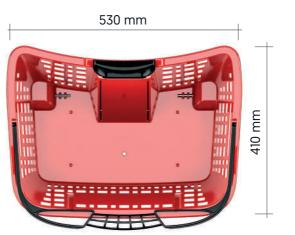

# Capacity: 45 lt Width: 530 mm

Height: 430 mm Depth: 410 mm

Stacking capacity: 75 mm

Weight: 2,20 kg