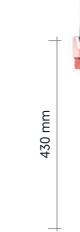

# Capacity: 45 lt Width: 530 mm

Height: 430 mm Depth: 410 mm

Stacking capacity: 75 mm

Weight: 2,20 kg