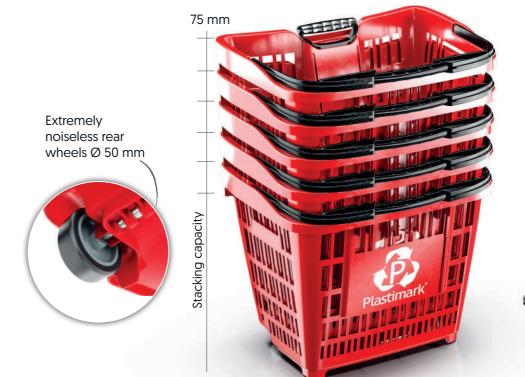

Its robust rubber wheels ensure a special noiselessness and comfortable use.

# Capacity: 45 lt Width: 530 mm

Height: 430 mm Depth: 410 mm

Stacking capacity: 75 mm

Weight: 2,20 kg