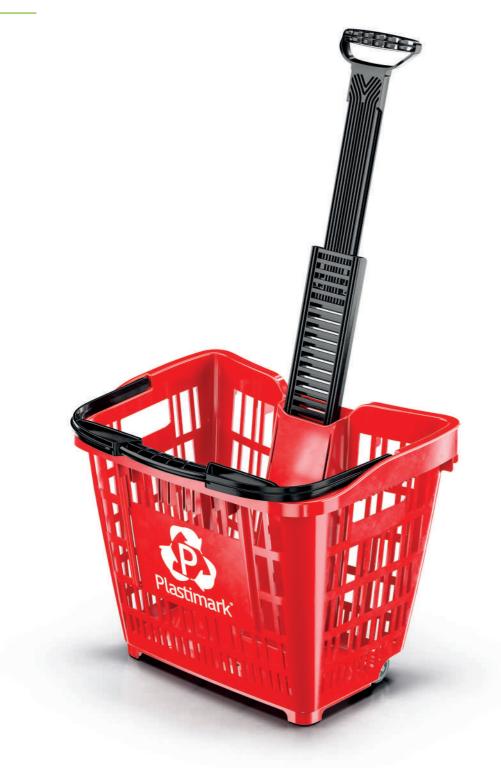

# SPEESY 45 lt

Load:

1 truck

SPEESY is the Plastimark® two-wheel shopping basket. A very versatile solution, best suited to the most demanding needs of the sales outlet.

An ultra-light structure and the large telescopic central handle with a comfortable grip lend to it great practicality, easy manageability and lightness, the result of a careful planning and of the exclusive ergonomic

Its robust rubber wheels ensure a special noiselessness and comfortable use.