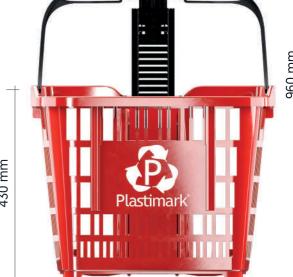

# SPEESY 45 lt

Load:

1 truck

SPEESY is the Plastimark® two-wheel shopping basket. A very versatile solution, best suited to the most demanding needs of the sales outlet.

An ultra-light structure and the large telescopic central handle with a comfortable grip lend to it great practicality, easy manageability and lightness, the result of a careful planning and of the exclusive ergonomic

Its robust rubber wheels ensure a special noiselessness and comfortable use.

# Capacity: 45 lt Width: 530 mm

Height: 430 mm Depth: 410 mm

Stacking capacity: 75 mm

Weight: 2,20 kg